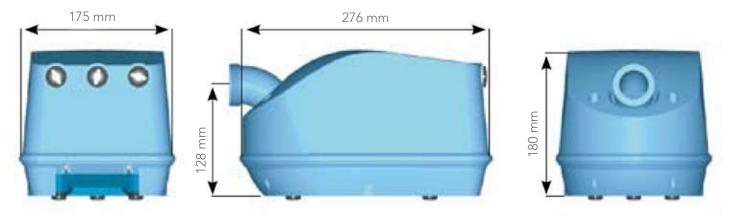

d models
- Automatic dry-out of air system
- Electronic and pneumatic models
- Excellent performance
- Recommended for variable speed control





### **Genesis**Blower

A unique combination of standard and sophisticated features. The extensive Genesis range enables you to find the ideal blower for exactly your application. Development focus on design, function and continuous improvement provides you with "state of the art" sales arguments for your final product. Unique performance levels, quiet running, multiple features and reliability. All blowers mentioned are single packed but are also available in bulk (64 blowers per pallet). The Genesis blowers are manufactured according to European norms EN60335-1 with focus on EN60335-2-60 where relevant.

#### MEASUREMENTS APPLY TO ALL MODELS.



#### **Features**

| FEATUR |                                                                                                                                                                                                                                                                                                                                                                                                                                                                       |
|--------|--------------------------------------------------------------------------------------------------------------------------------------------------------------------------------------------------------------------------------------------------------------------------------------------------------------