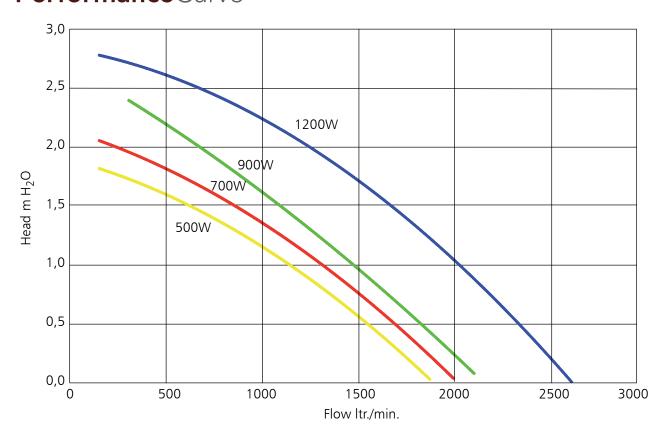

W | TOTAL W | V/HZ          | PNEU. | 3-SPEED<br>PROGRAMME | VAR. SPEED PROGRAMME |
| G90-2NN-S   |          | 900W    | 230-240V/50Hz |       |                      |                      |
| G90-2AN-S   |          | 900W    | 230-240V/50Hz | Х     |                      |                      |
| G90-2HN-S   | 250W     | 1150W   | 230-240V/50Hz |       |                      |                      |

Union must be ordered separately.

| 1200W       |         |               |       |  |  |  |
|-------------|---------|---------------|-------|--|--|--|
| PART NUMBER | TOTAL W | V/HZ          | PNEU. |  |  |  |
| G120-2NN-S  | 1200W   | 230-240V/50Hz |       |  |  |  |
| G120-2AN-S  | 1200W   | 230-240V/50Hz | Х     |  |  |  |

Union must be ordered separately.



## **Performance**Curve